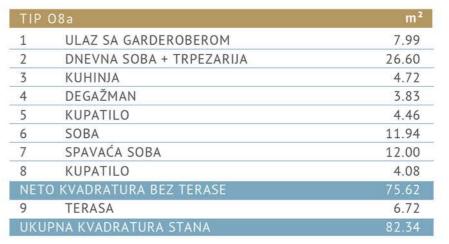

| TIP | O8b                      | m²    |
|-----|--------------------------|-------|
| 1   | ULAZ SA GARDEROBEROM     | 7.55  |
| 2   | DNEVNA SOBA + TRPEZARIJA | 27.35 |
| 3   | KUHINJA                  | 4.72  |
| 4   | DEGAŽMAN                 | 3.84  |
| 5   | KUPATILO                 | 4.50  |
| 6   | SOBA                     | 12.00 |
| 7   | SPAVAĆA SOBA             | 11.98 |
| 8   | KUPATILO                 | 4.04  |
| NET | O KVADRATURA BEZ TERASE  | 75.98 |
| 9   | TERASA                   | 7.06  |
| UKL | IPNA KVADRATURA STANA    | 83.04 |