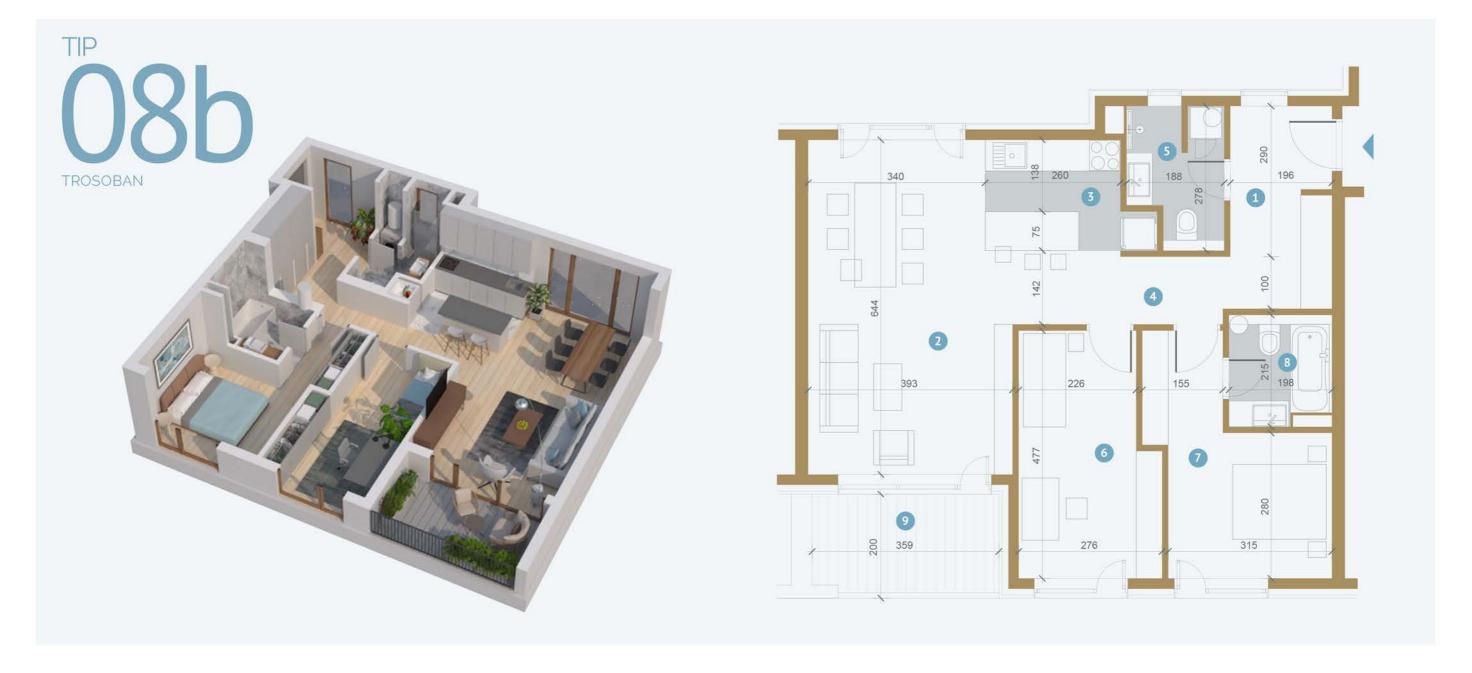

| TIP | O8b                      | m²    |
|-----|--------------------------|-------|
| 1   | ULAZ SA GARDEROBEROM     | 7.55  |
| 2   | DNEVNA SOBA + TRPEZARIJA | 27.35 |
| 3   | KUHINJA                  | 4.72  |
| 4   | DEGAŽMAN                 | 3.84  |
| 5   | KUPATILO                 | 4.50  |
| 6   | SOBA                     | 12.00 |
| 7   | SPAVAĆA SOBA             | 11.98 |
| 8   | KUPATILO                 | 4.04  |
| NET | O KVADRATURA BEZ TERASE  | 75.98 |
| 9   | TERASA                   | 7.06  |
| UKL | IPNA KVADRATURA STANA    | 83.04 |