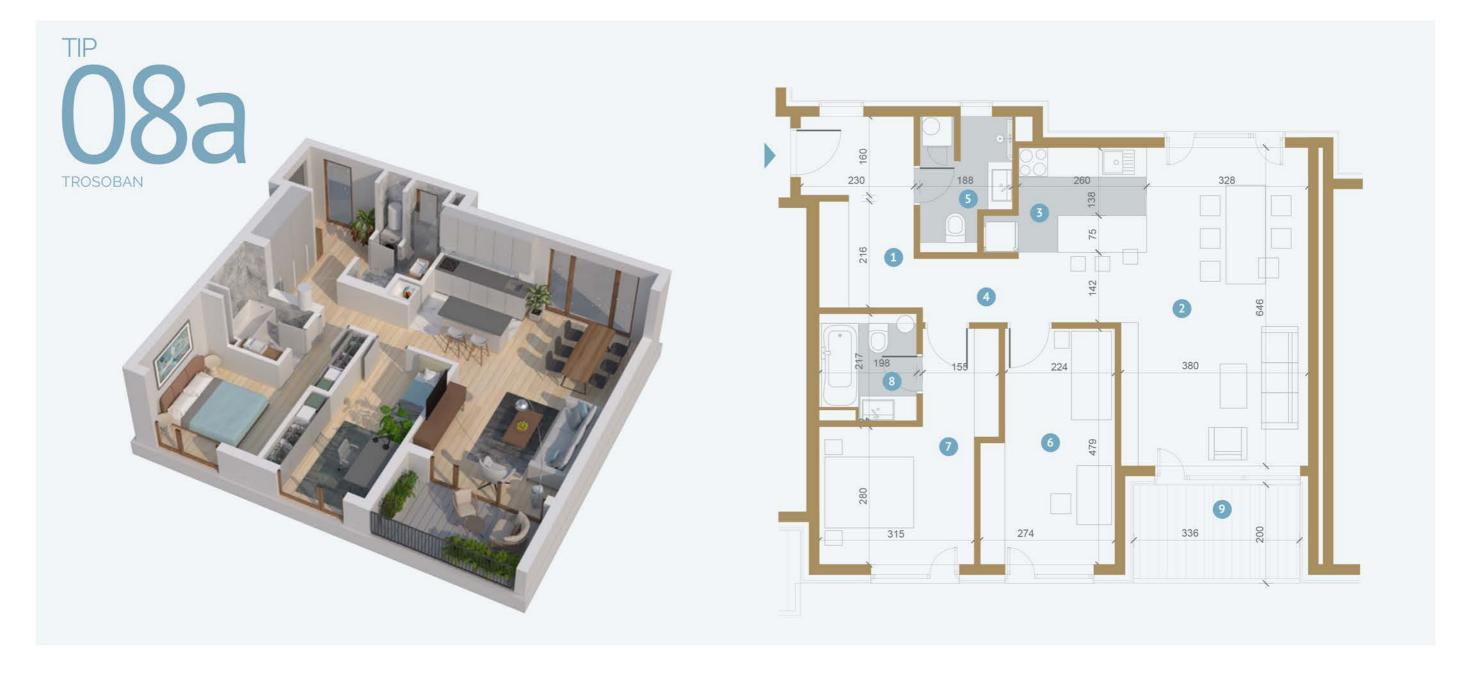

| OZNAKA LAMELE                   |   | Ш        |
|---------------------------------|---|----------|
| UKUPAN BROJ STANOVA U KOMPLEKSU | 6 |          |
| VISOKO PRIZEMLIE                | 2 | S3, S4   |
| PRVI SPRAT                      | 2 | S9, S10  |
| DRUGI SPRAT                     | 2 | S15, S16 |
| TREĆI SPRAT (POVUČENI)          | 2 |          |











| OZNAKA LAMELE                   |    |          | - 11     |
|---------------------------------|----|----------|----------|
| UKUPAN BROJ STANOVA U KOMPLEKSU | 12 |          |          |
| VISOKO PRIZEMLIE                | 4  | S1, S6   | S3, S4   |
| PRVI SPRAT                      | 4  | S7, S12  | S9, S10  |
| DRUGI SPRAT                     | 4  | S13, S18 | S15, S16 |
| TREĆI SPRAT (POVUČENI)          | =  |